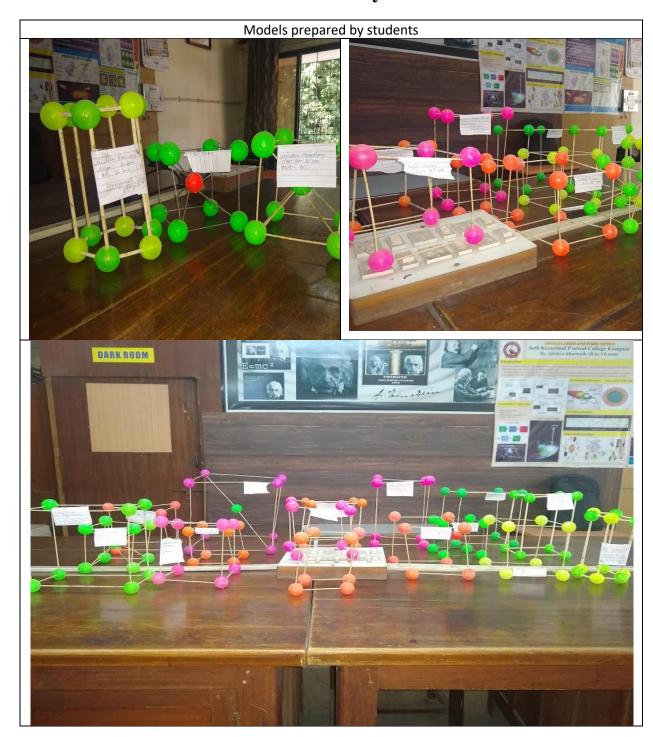

| December 2019 | 06.12.2019                      | Program on Mahaparinirvana Day of Dr. Babasaheb<br>Ambedkar.                                                                                                                  |
|---------------|---------------------------------|-------------------------------------------------------------------------------------------------------------------------------------------------------------------------------|
|               | 10.12.2019                      | National Human Rights Day Program by Department of Political Science.                                                                                                         |
|               | 20.12.2019<br>and<br>21.12.2019 | National Conference on 'Solid State Chemistry & Allied Areas (NCSCA-2019)' in association with Indian Association of Solid State Chemists & Allied Scientists (ISCAS), Jammu. |
|               | 25.12.2019                      | Christmas (Holiday).                                                                                                                                                          |
|               | 31.12.2019                      | Swaccha Bharat Abhiyan in College premises by NCC.                                                                                                                            |