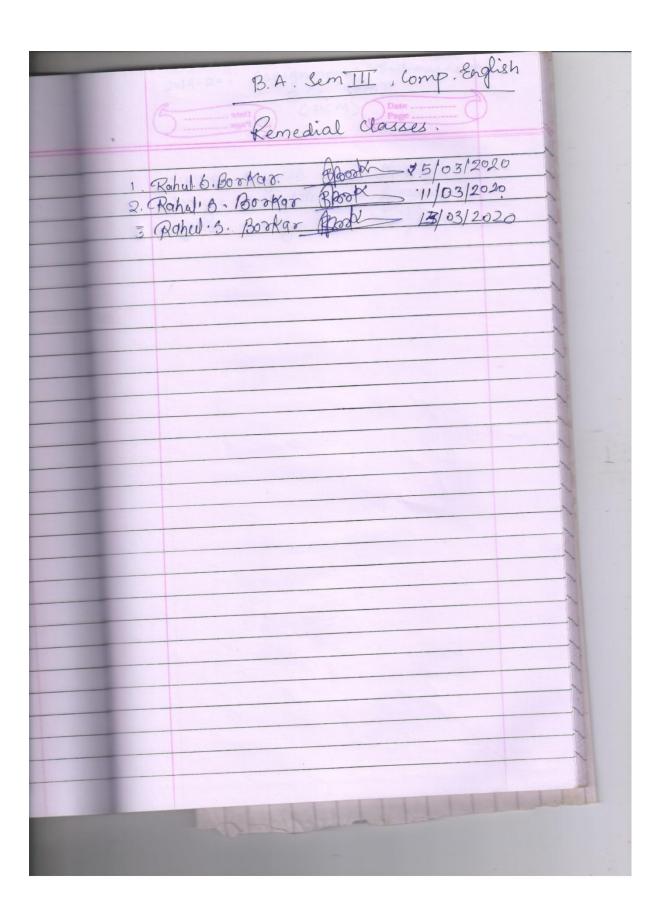

## RASHTRASANT TUKADOJI MAHARAJ NAGPUR UNIVERSITY, NAGPUR

(Established by Government o Central Provinces Education Department by Notification No. 513, dated 1<sup>st</sup> of August, 1923 & presently a State University governed by Maharashtra Public Universities Act, 2016(Maharashtra, Act No. VI of 2017)